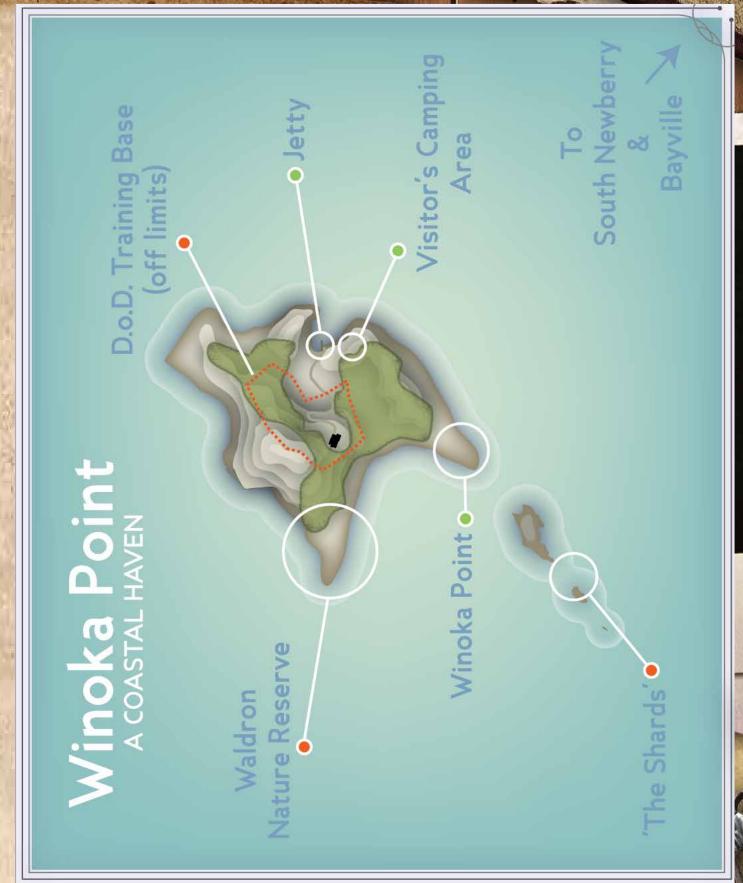

|         |     |

38

DARK ARTS
The collection of illustrations by Reuben Dodd









Player's Notes



ш



Player's Notes



Ш











# Vale Funeral Home

BASEMENT

the Kitchen

& The Dufferin House

Ш













W





ш



IIII





Ш







### king Science Into The 1980s! 1 Square = 10ft Research Center LEVEL TWO cray™ x-mp staff apartments staff computer suite terminal data lab two stage director's office operations tv room manager's office SUB-LEVEL TWO Research Center barracks invivo lab two surgical lab gym medical showers surgical - isolation theater 2

#### **Operational Notes**

John,

Have you seen Mike? There were some weird noises coming from below and I haven't seen him in a few hours. Page me when you see this.

Bill

It has been...

three lonely days

since our last accident.







Ш



























Personal Description Light brown hair, kept short, and a slim frame belie a muscular build, honed from years of sports, both in and out of school. Blue-eyed and lightly freckled from the sun, i