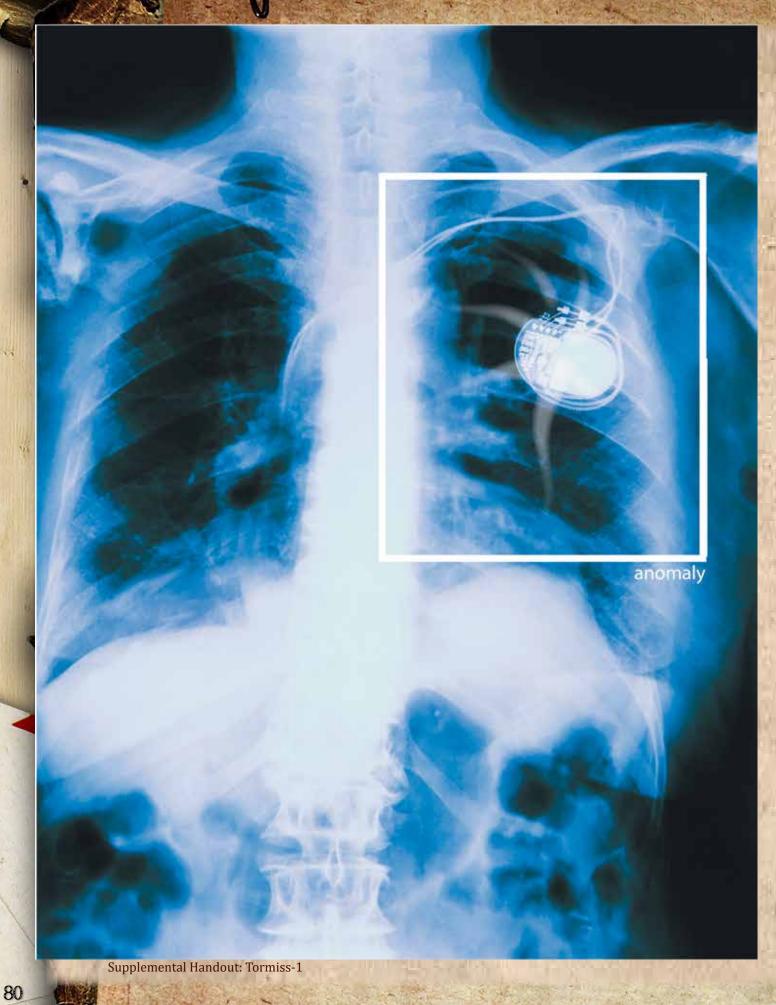

I hope you enjoy the book and this supporting document. Contained within are player-friendly maps that are unmarked so Keepers can annotate them in whatever language they prefer, there are the clues and play-aids, and a few other curios for your interest.