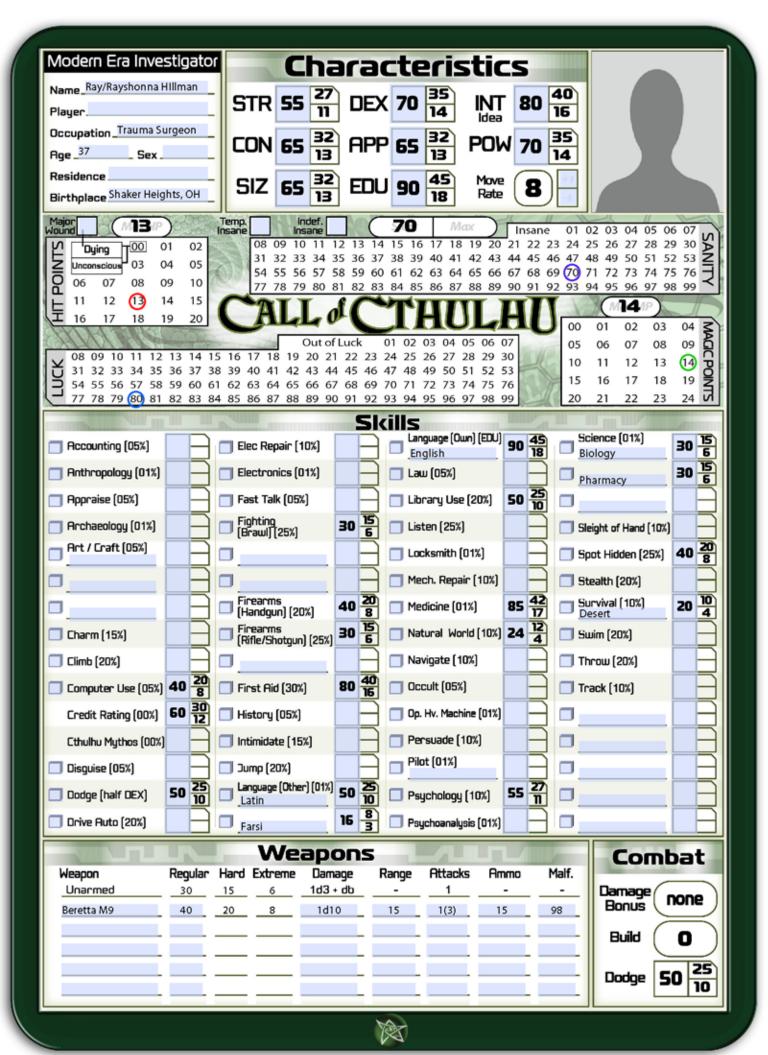

ll & Characteristic Rolls

Levels of Success: Furnble Fail Regular Hard Extreme Critical 
100/96+ >skill ≤skill ½skill ⅓skill 01

Pushing Rolls: Must justify reroll; Cannot Push Combat or Sanity Rolls

#### Wounds & Healing

First Aid heals 1HP:

Medicine heals +1d3 HP

Major Wound = loss of  $\ge \frac{1}{2}$  max HP in one attack Reach 0 HP without Major Wound = Unconscious Reach 0 HP with Major Wound = Dying

Dying: First Aid = temp. stabilised; then require Medicine

Natural Heal rate (non Major Wound): recover 1HP per day Natural Heal rate (Major Wound): weekly healing roll

| Char. Player | Char.<br>Player | Char.<br>Player |
|--------------|-----------------|-----------------|
| CharPlayer   | Me              | Char.<br>Player |
| Char.        | Char.<br>Player | Char. Player    |



| Dack                                                                                                             | Story                                                                                                                                                                           |  |  |
|------------------------------------------------------------------------------------------------------------------|---------------------------------------------------------------------------------------------------------------------------------------------------------------------------------|--|--|
| Personal Description_Elegantly bookish, like alibrarian major character in a film.                               | field rations resemble real food.