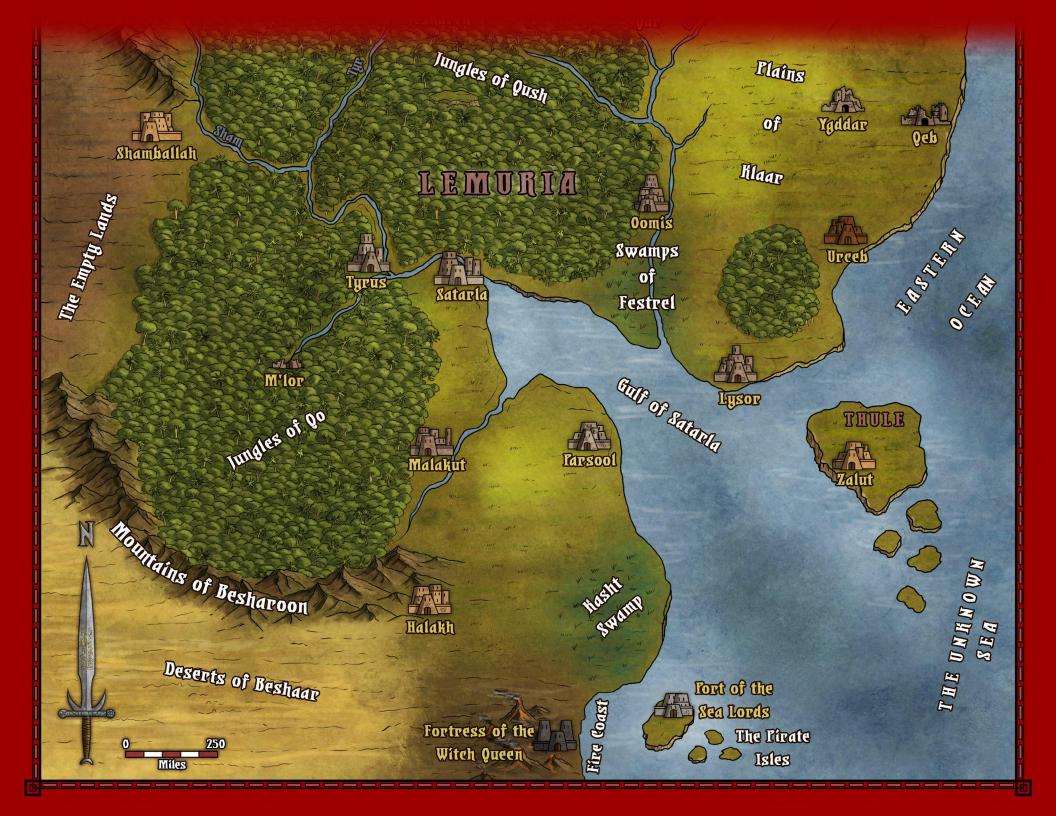

|

Notes:

d6L = "roll 2 dice, keep the lowest die" d6H = "roll 2 dice, keep the highest die" the multiplication sign means "the die result times this number"

| Demon type   Priority |         | Attributes           | Combat Abilities     | <b>Powers</b> | Lifeblood | Damage |
|-----------------------|---------|----------------------|----------------------|---------------|-----------|--------|
| Minor                 | Rabble  | 2 points             | 2 points             | 1             | 10        | d6L    |
| Lesser                | Tough   | 6 pts, 4 max in one  | 6 pts, 4 max in one  | 2             | 20        | d6     |
| Greater               | Villain | 12 pts, 6 max in one | 12 pts, 6 max in one | 4             | 30        | d6H    |