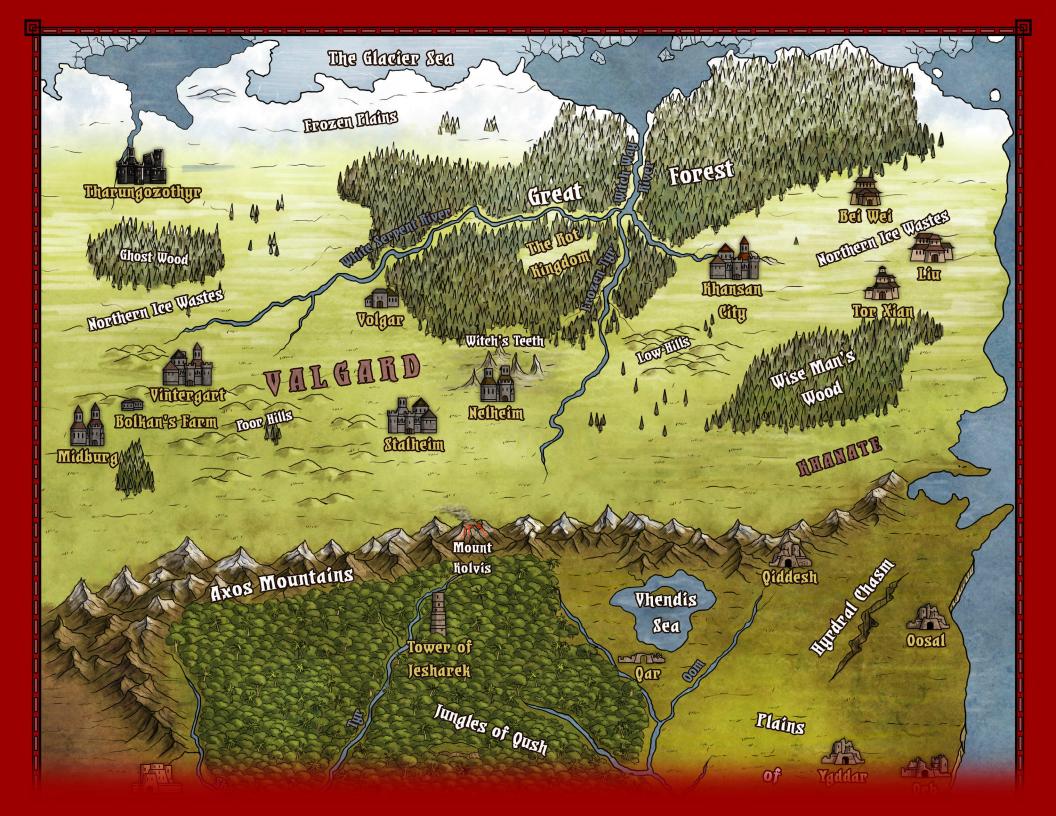

|

Notes:

d6L = "roll 2 dice, keep the lowest die" d6H = "roll 2 dice, keep the highest die" the multiplication sign means "the die result times this number"

| Demon type   Priority |         | Attributes           | Combat Abilities     | <b>Powers</b> | Lifeblood | Damage |
|-----------------------|---------|----------------------|----------------------|---------------|-----------|--------|
| Minor                 | Rabble  | 2 points             | 2 points             | 1             | 10        | d6L    |
| Lesser                | Tough   | 6 pts, 4 max in one  | 6 pts, 4 max in one  | 2             | 20        | d6     |
| Greater               | Villain | 12 pts, 6 max in one | 12 pts, 6 max in one | 4             | 30        | d6H    |